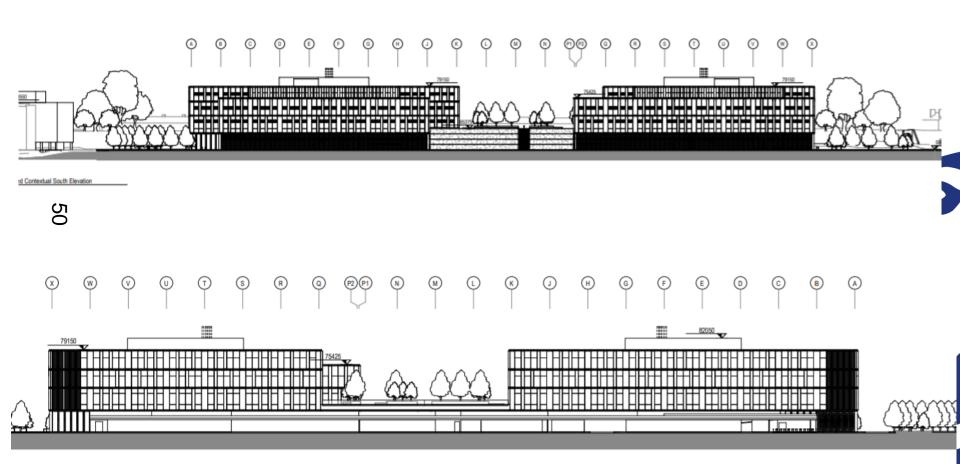

Reference Number: 19/02003/FUL

Site Address: Plot 16, Oxford Science Park, Robert Robinson Avenue



#### **Location Plan**



#### **Aerial View**

























**Site Photos** XFORD **CITY** OUNCIL















#### **Proposed Site Sections**









ORD TY NCIL





#### **Visuals**



#### Visuals (Robert Robinson Avenue looking south adjacent to Magdalen Centre









#### **Visuals (From St Nicholas Road)**



### **Entrance to site from Minchery Lane**







Visuals (From footpath leading from Minchery Lane







# Authority of the project of the proj

**Future Design Options (With** 

**Branch Line Station)** 



## Site Plan - Phase 1 Water Pumping Bellhouse Northbrook Magdalen Centre

#### **Phased Site Sections**



oxford.gov.uk



Q









#### Visual of Building A Phased (South View)



This page is intentionally left blank