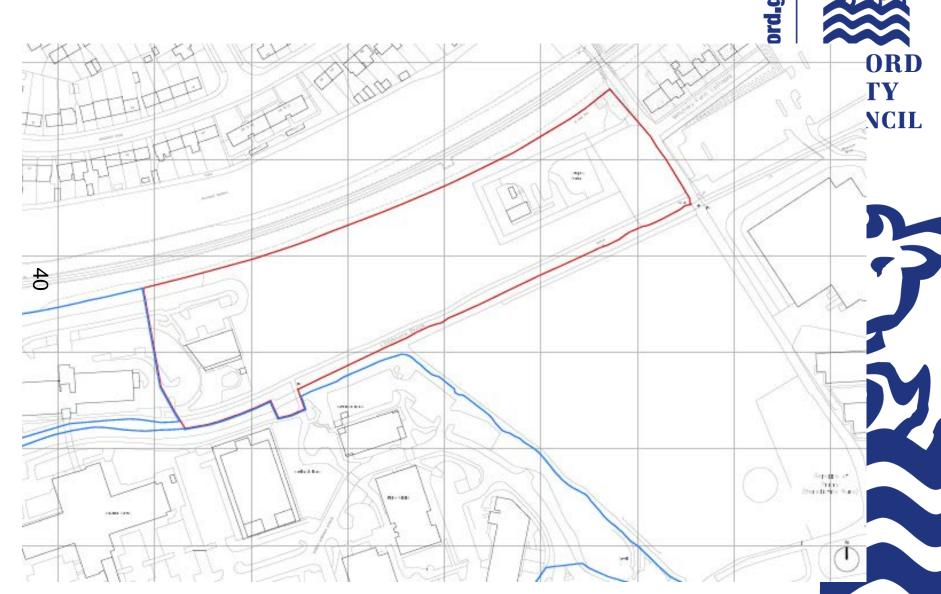

Reference Number: 19/02003/FUL

Site Address: Plot 16, Oxford Science Park, Robert Robinson Avenue



#### **Location Plan**



#### **Aerial View**

























**Site Photos** XFORD **CITY** OUNCIL















#### **Proposed Site Sections**









ORD TY NCIL





#### **Visuals**



#### Visuals (Robert Robinson Avenue looking south adjacent to Magdalen Centre









#### **Visuals (From St Nicholas Road)**



### **Entrance to site from Minchery Lane**







Visuals (From footpath leading from Minchery Lane







# Authority of the project of the proj

**Future Design Options (With** 

**Branch Line Station)** 



## Site Plan - Phase 1 Water Pumping Bellhouse Northbrook Magdalen Centre

#### **Phased Site Sections**



oxford.gov.uk



Q









#### Visual of Building A Phased (South View)



This page is intentionally left blank