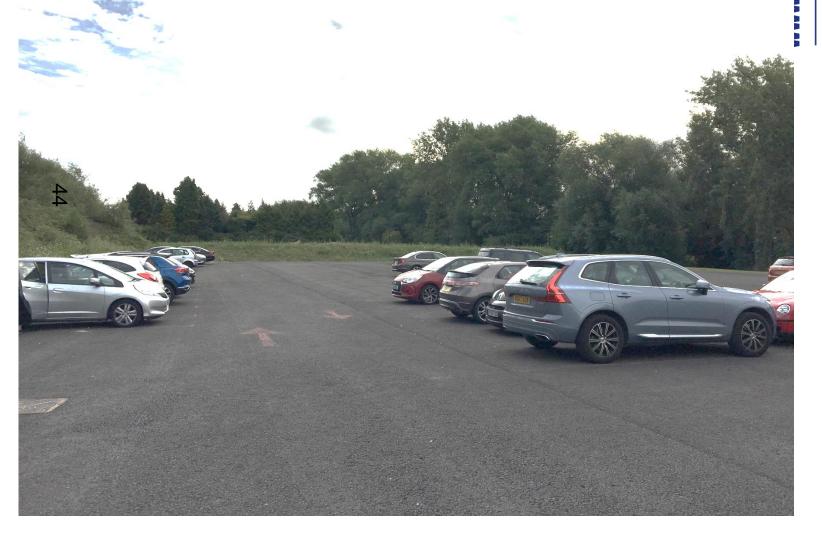

Reference Number: 19/02003/FUL

Site Address: Plot 16, Oxford Science Park, Robert Robinson Avenue



#### **Location Plan**



#### **Aerial View**

























**Site Photos** XFORD **CITY** OUNCIL















#### **Proposed Site Sections**









ORD TY NCIL





#### **Visuals**



#### Visuals (Robert Robinson Avenue looking south adjacent to Magdalen Centre









#### **Visuals (From St Nicholas Road)**



### **Entrance to site from Minchery Lane**







Visuals (From footpath leading from Minchery Lane







# Authority of the project of the proj

**Future Design Options (With** 

**Branch Line Station)** 



## Site Plan - Phase 1 Water Pumping Bellhouse Northbrook Magdalen Centre

#### **Phased Site Sections**



oxford.gov.uk



Q









#### Visual of Building A Phased (South View)



This page is intentionally left blank