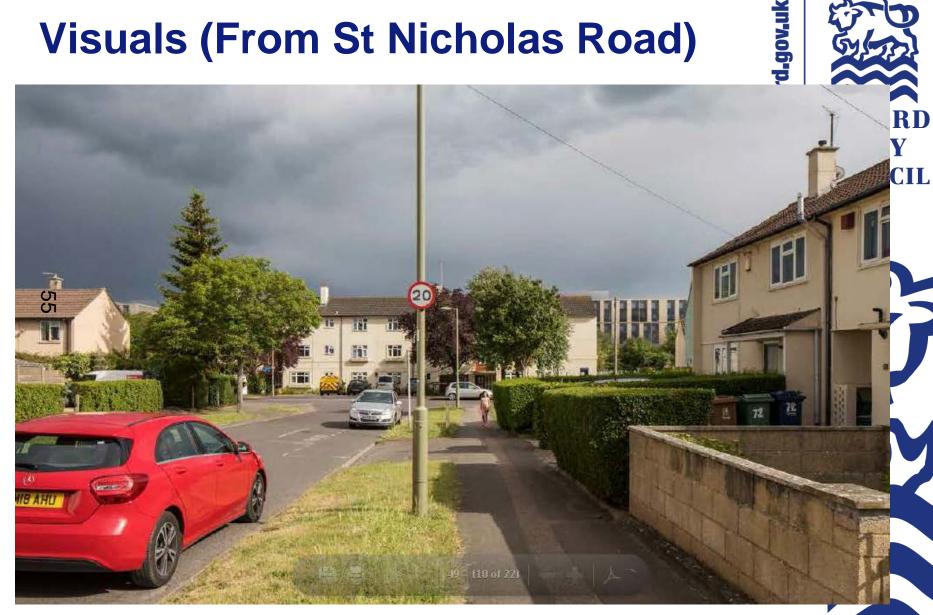

Reference Number: 19/02003/FUL

Site Address: Plot 16, Oxford Science Park, Robert Robinson Avenue



#### **Location Plan**



#### **Aerial View**

























**Site Photos** XFORD **CITY** OUNCIL















#### **Proposed Site Sections**









ORD TY NCIL





#### **Visuals**



#### Visuals (Robert Robinson Avenue looking south adjacent to Magdalen Centre









#### **Visuals (From St Nicholas Road)**



### **Entrance to site from Minchery Lane**







Visuals (From footpath leading from Minchery Lane







# Authority of the project of the proj

**Future Design Options (With** 

**Branch Line Station)** 



## Site Plan - Phase 1 Water Pumping Bellhouse Northbrook Magdalen Centre

#### **Phased Site Sections**



oxford.gov.uk



Q









#### Visual of Building A Phased (South View)



This page is intentionally left blank