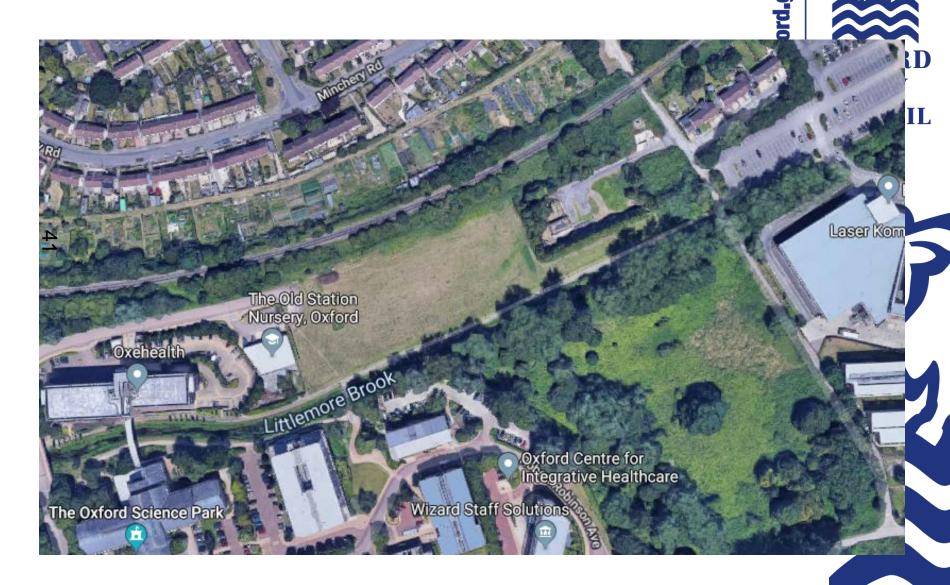

Reference Number: 19/02003/FUL

Site Address: Plot 16, Oxford Science Park, Robert Robinson Avenue



#### **Location Plan**



#### **Aerial View**

























**Site Photos** XFORD **CITY** OUNCIL















#### **Proposed Site Sections**









ORD TY NCIL





#### **Visuals**



#### Visuals (Robert Robinson Avenue looking south adjacent to Magdalen Centre









#### **Visuals (From St Nicholas Road)**



### **Entrance to site from Minchery Lane**







Visuals (From footpath leading from Minchery Lane







# Authority of the project of the proj

**Future Design Options (With** 

**Branch Line Station)** 



## Site Plan - Phase 1 Water Pumping Bellhouse Northbrook Magdalen Centre

#### **Phased Site Sections**



oxford.gov.uk



Q









#### Visual of Building A Phased (South View)



This page is intentionally left blank