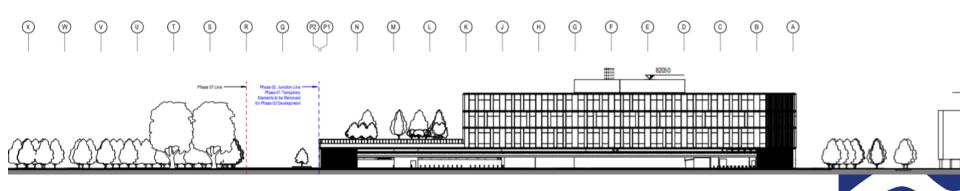

Reference Number: 19/02003/FUL

Site Address: Plot 16, Oxford Science Park, Robert Robinson Avenue



#### **Location Plan**



#### **Aerial View**

























**Site Photos** XFORD **CITY** OUNCIL















#### **Proposed Site Sections**









ORD TY NCIL





#### **Visuals**



#### Visuals (Robert Robinson Avenue looking south adjacent to Magdalen Centre









#### **Visuals (From St Nicholas Road)**



### **Entrance to site from Minchery Lane**







Visuals (From footpath leading from Minchery Lane







# Authority of the project of the proj

**Future Design Options (With** 

**Branch Line Station)** 



## Site Plan - Phase 1 Water Pumping Bellhouse Northbrook Magdalen Centre

#### **Phased Site Sections**



oxford.gov.uk



Q









#### Visual of Building A Phased (South View)



This page is intentionally left blank