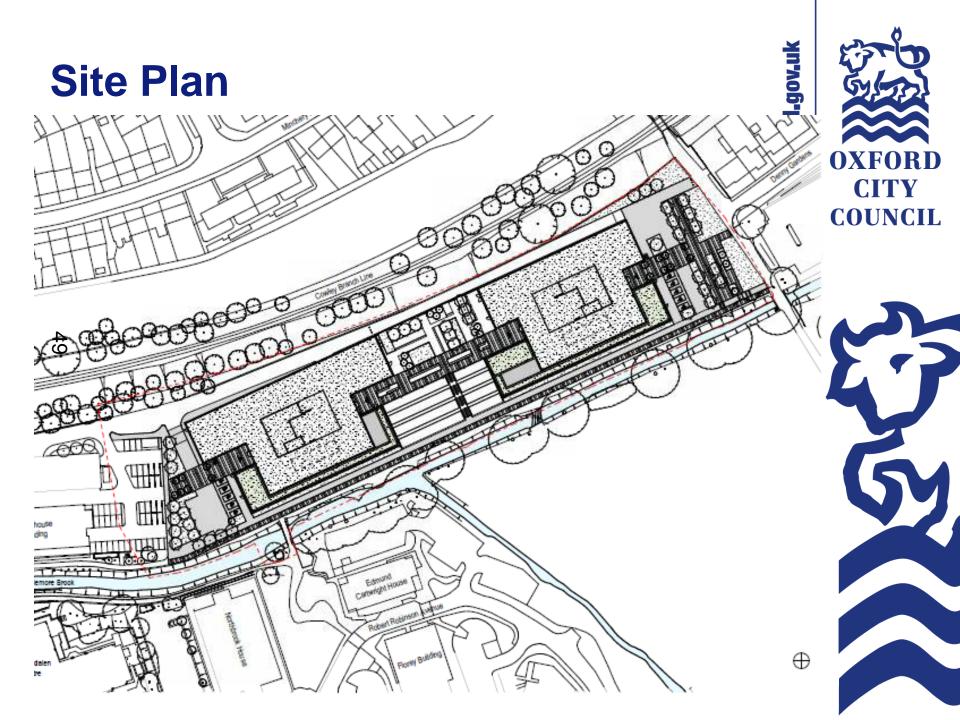

Reference Number: 19/02003/FUL

Site Address: Plot 16, Oxford Science Park, Robert Robinson Avenue



#### **Location Plan**



#### **Aerial View**

























**Site Photos** XFORD **CITY** OUNCIL















#### **Proposed Site Sections**









ORD TY NCIL





#### **Visuals**



#### Visuals (Robert Robinson Avenue looking south adjacent to Magdalen Centre









#### **Visuals (From St Nicholas Road)**



### **Entrance to site from Minchery Lane**







Visuals (From footpath leading from Minchery Lane







# Authority of the project of the proj

**Future Design Options (With** 

**Branch Line Station)** 



## Site Plan - Phase 1 Water Pumping Bellhouse Northbrook Magdalen Centre

#### **Phased Site Sections**



oxford.gov.uk



Q









#### Visual of Building A Phased (South View)



This page is intentionally left blank